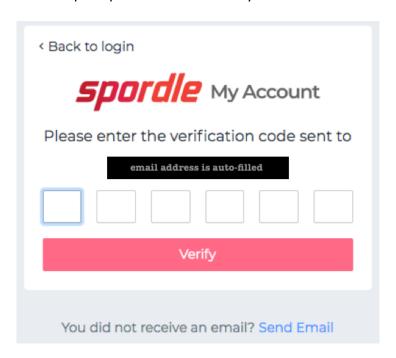

Updated: 26Apr24 Page 2 of 7

**Step 4**: A verification code will be emailed to the email address provided for the account holder. Enter this code when prompted then click "Verify".

**Step 5**: Login to the new HCR 3.0 Spordle My Account with the email & password created.