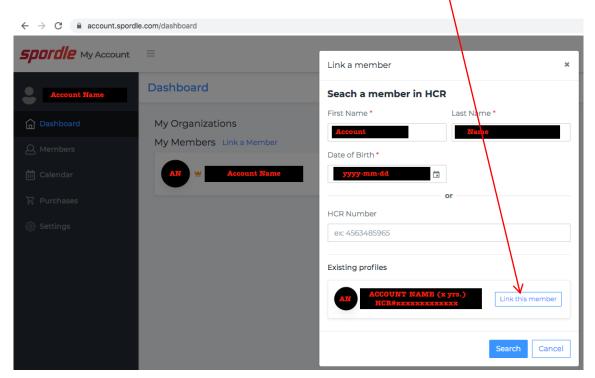

Updated: 26Apr24 Page 4 of 7

**Step 8**: To search a member by name and date of birth, complete this information or if you know the HCR Number (Hockey Canada ID) of the member, enter that. Click "Search".

| Link a member         | ж             |
|-----------------------|---------------|
| Seach a member in HCR |               |
| First Name *          | Last Name *   |
|                       |               |
| Date of Birth *       |               |
| Ü                     |               |
| or —                  |               |
| HCR Number            |               |
| ex: 4563485965        |               |
|                       |               |
|                       | Search Cancel |

**Step 9**: Confirm the profile listed under "Existing profiles" matches the member you searched for. Beside the correct member name, click "Link this member".

Updated: 26Apr24 Page 5 of 7

**Step 10**: Relation is who the account holder is to the member. If the member is yourself, scroll down and select "Self" or if the member is your child, select "Parent" or other applicable option. Once selected, click "Link" to complete linking the member to the account.