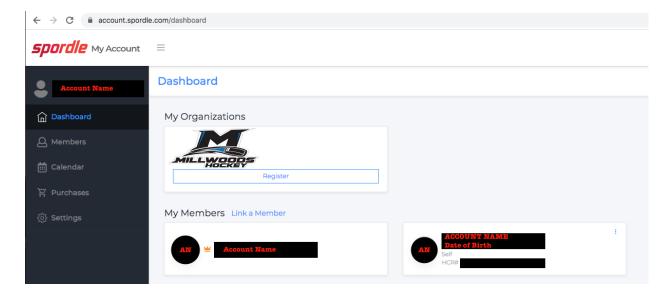

**Step 11**: The member has been successfully linked to the HCR 3.0 account and will now appear on the account Dashboard. Repeat steps 8 through 10 for every family member you would like to link to your HCR 3.0 account.

#### **IMPORTANT NOTE ABOUT REGISTRATION:**

The "Register" button seen under Millwoods Hockey in "My Organization" on the HCR 3.0 Spordle platform will take you to the necessary registration form.

If you have any questions, please contact the MWHA Administrator at seeraadmin@shaw.ca.