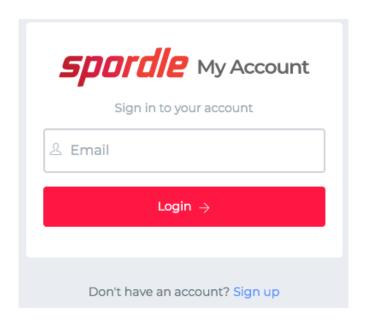

Please review the following steps to help you create a new HCR 3.0 Spordle Account and link your existing Hockey Canada ID and/or your player(s) Hockey Canada ID to this new account.

Step 1: Visit the Hockey Canada 3.0 Spordle Log-In Page. As a first-time user, click "Sign Up".