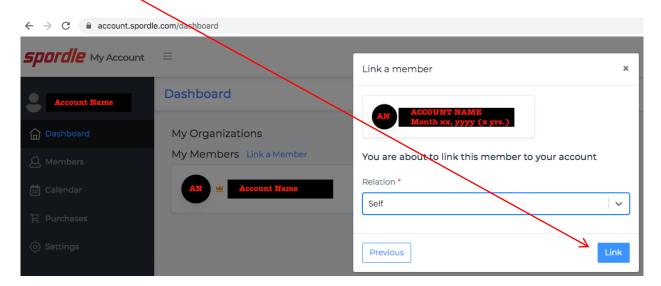

**Step 9**: Confirm the profile listed under "Existing profiles" matches the member you searched for. Beside the correct member name, click "Link this member".

Updated: 26Apr24 Page 5 of 7

**Step 10**: Relation is who the account holder is to the member. If the member is yourself, scroll down and select "Self" or if the member is your child, select "Parent" or other applicable option. Once selected, click "Link" to complete linking the member to the account.