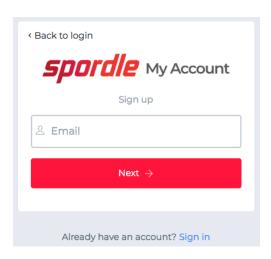

Updated: 26Apr24 Page 1 of 7

**Step 2**: Enter an email address you want to use for your account. Note: It is recommended this be a personal email address and not a business one.

**Step 3**: Complete the information requested for the account holder (email address will autopopulate with the email you provided in the prior screen). Click "Sign up".