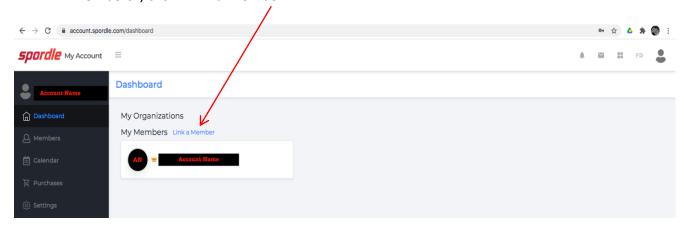

Updated: 26Apr24 Page 3 of 7

**Step 6**: Read and accept the Hockey Canada Registry Spordle Terms and Conditions.

**Step 7**: The newly created account dashboard will appear. To link member Hockey Canada ID profile(s) to the account and confirm the relation to the account holder, beside "My Members", click "Link a Member".