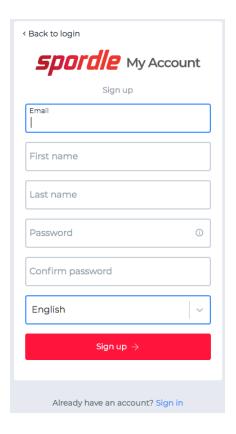

Updated: 26Apr24 Page 1 of 7

**Step 2**: Enter an email address you want to use for your account. Note: It is recommended this be a personal email address and not a business one.

**Step 3**: Complete the information requested for the account holder (email address will autopopulate with the email you provided in the prior screen). Click "Sign up".