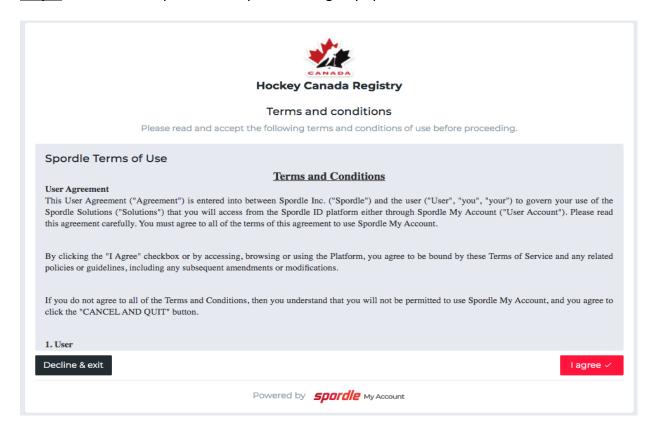

Updated: 26Apr24 Page 3 of 7

**Step 6**: Read and accept the Hockey Canada Registry Spordle Terms and Conditions.

**Step 7**: The newly created account dashboard will appear. To link member Hockey Canada ID profile(s) to the account and confirm the relation to the account holder, beside "My Members", click "Link a Member".