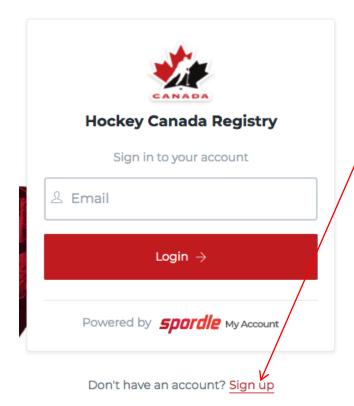

Please review the following steps to help you create a new HCR 3.0 Spordle Account and link your existing Hockey Canada ID and/or your player(s) Hockey Canada ID to this new account.

Step 1: Visit the Hockey Canada 3.0 Spordle Log-In Page. As a first-time user, click "Sign Up".